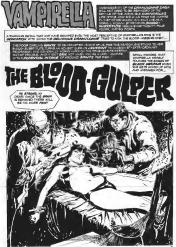

AUGUST 1974

cle the career of artist Vincente Aleazar and editorialize on the art change in Vampi. (To stay the hand of wrathful Gonzalez fans!)

contents

THE BLOOD-GULPER With newcomer Jose Orfiz soulfully substituting for Jose Gonzolez in the art department, we find Yampi taking the rap for another's bloodlust?